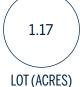

The site's nearly 1.2 total acres are an exceptional development opportunity, allowing +/- 175 multi-family units or +/- 300 hotel keys in 14 stories (with incentives). Occupying the entire depth of the urban block, the rectangular site geometry is ideal, allowing efficient structured parking and vertical construction. With 275 feet of frontage on N Federal Hwy and two hard corners on SE 2nd Street, site visibility is excellent.