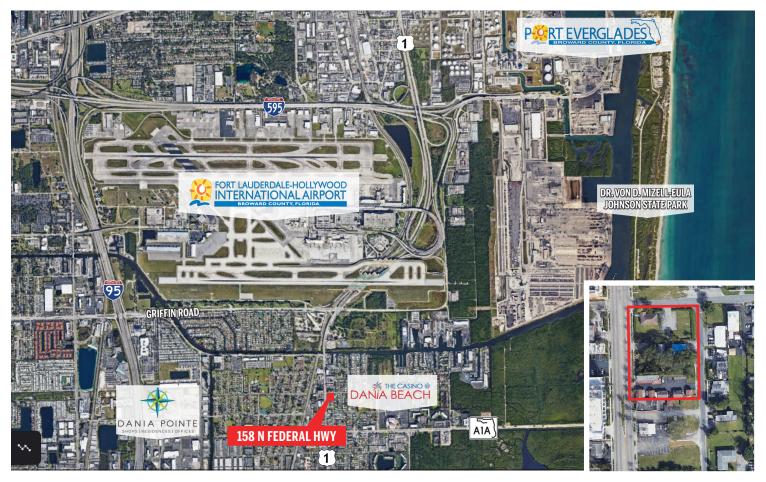

## ENTITLED LAND FOR SALE

For those ready for what's next

**RESIDENTIAL UNITS** 

**HOTEL UNITS** 

City Center (Mixed-Use District) ZONING

This assemblage of seven contiguous parcels totals 51,150 net square feet of land in downtown Dania Beach, FL.

The site's nearly 1.2 total acres are an exceptional development opportunity, allowing +/- 175 multi-family units or +/- 300 hotel keys in 14 stories (with incentives). Occupying the entire depth of the urban block, the rectangular site geometry is ideal, allowing efficient structured parking and vertical construction. With 275 feet of frontage on N Federal Hwy and two hard corners on SE 2nd Street, site visibility is excellent.

The property's walkable downtown location is extraordinary, and situated less than two miles south of Fort Lauderdale-Hollywood International Airport and three miles south of Port Everglades. The property is a short 10-minute drive from downtown Fort Lauderdale, less than a three-mile scenic bike ride from the beach and Dania Pier, and less than one mile from the newly-constructed 102-acre Dania Pointe mixed-use project, by Kimco Realty.